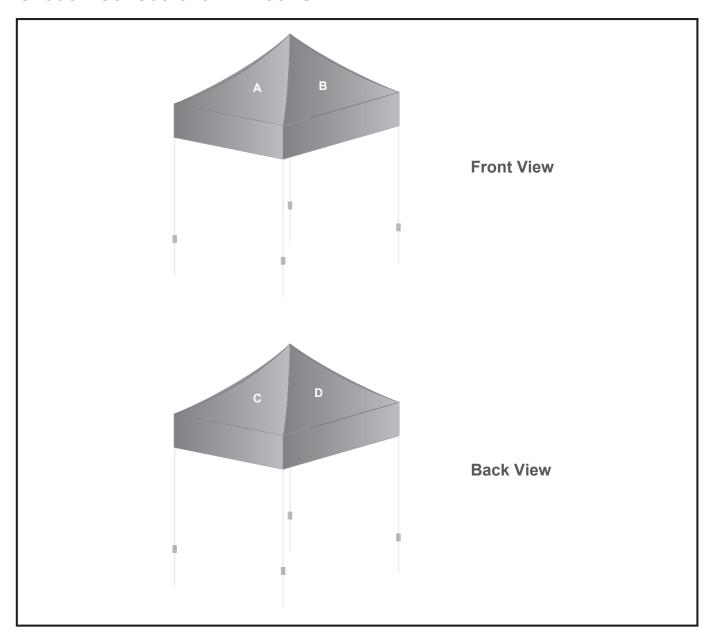

## **Branding Options:**

Position: A - B - C - D - Roof

Size: 3130mm wide x 2318mm high